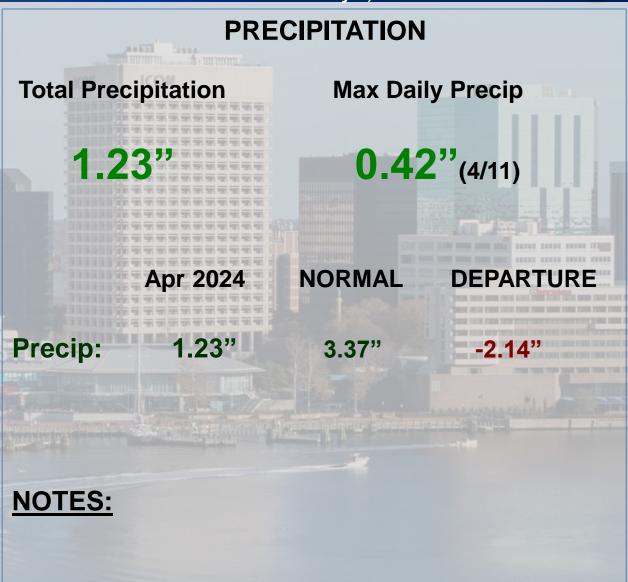

|                     | 199      | ued: May 1, 2024 | 04.30 PW LDT | ****      |  |
|---------------------|----------|------------------|--------------|-----------|--|
| PRECIPITATION       |          |                  |              |           |  |
| Total Precipitation |          | Max Daily Precip |              |           |  |
| 1.58"               |          | 0.63"(4/3)       |              | 2000 1000 |  |
|                     | Apr 2024 | NORMAL           | DEPARTU      | IRE       |  |
| Precip:             | 1.58"    | 3.18"            | -1.60"       |           |  |
| NOTES:              |          |                  |              |           |  |