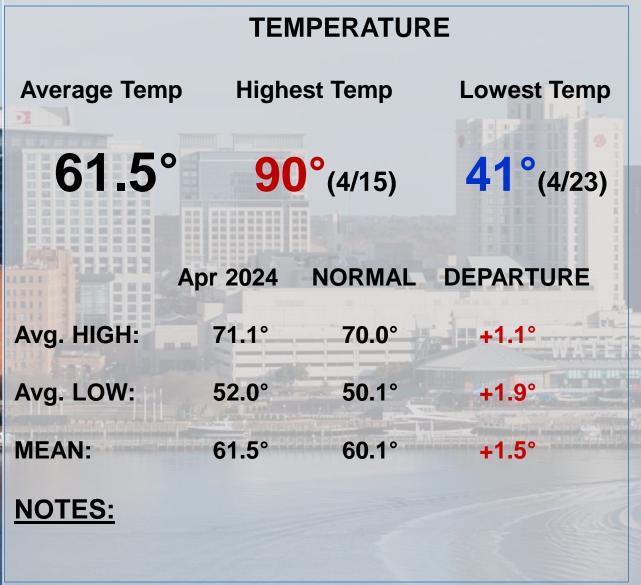

| TEMPERATURE |          |         |                   |
|-------------|----------|---------|-------------------|
| Average Tem | p Highe  | st Temp | Lowest Temp       |
| 61.19       | 90       | °(4/15) | <b>37°</b> (4/23) |
|             | Apr 2024 | NORMAL  | DEPARTURE         |
| Avg. HIGH:  | 72.6°    | 70.4°   | +2.2°             |
| Avg. LOW:   | 49.7°    | 46.4°   | +3.3°             |
| MEAN:       | 61.1°    | 58.4°   | +2.7°             |
| NOTES:      |          |         |                   |